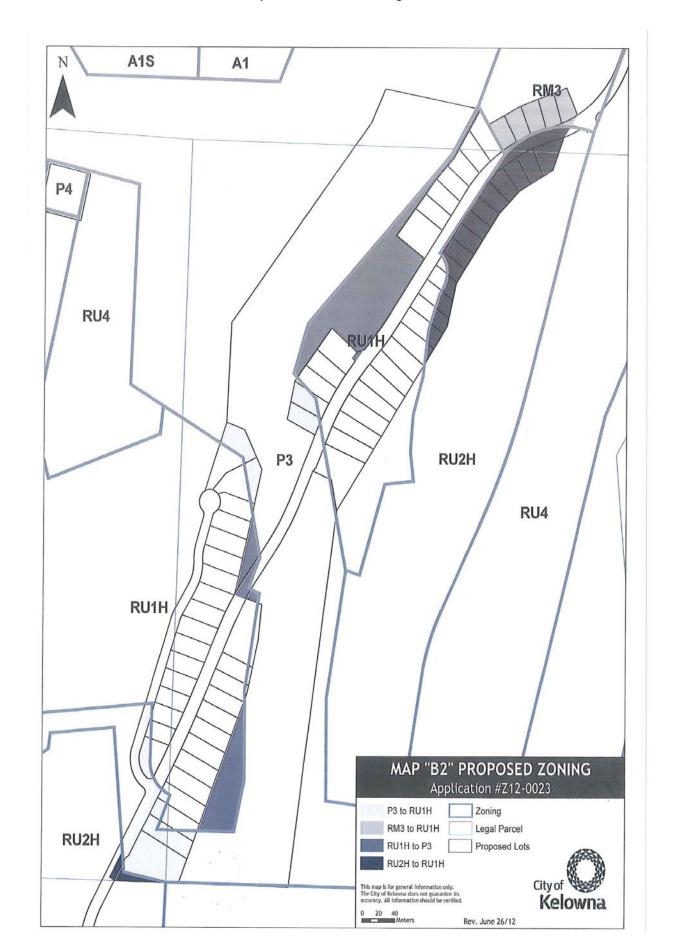

3. AND THAT City of Kelowna Zoning Bylaw No. 8000 be amended by changing the zoning classification for a portion of the following subject properties as per Table 3 below and as shown on Map "B2" attached to and forming part of this bylaw;

|                              | TABLE 3                                                                                                                                                      |                  |                  |
|------------------------------|--------------------------------------------------------------------------------------------------------------------------------------------------------------|------------------|------------------|
| STREET ADDRESS               | LEGAL DESCRIPTION                                                                                                                                            | PROPOSED<br>ZONE | EXISTING<br>ZONE |
| 185 Clifton Road<br>North    | The North West ¼ of Section 5, Township 23, ODYD, Except Plans 20895 and KAP88266                                                                            | RU1h & P3        | RU1h & P3        |
| (E OF) Upper<br>Canyon Drive | 23, ODYD, Except Plans KAP83526, KAP88266 and EPP9195                                                                                                        | RU1h & P3        | RU1h & P3        |
| (W OF) Union<br>Road         | The North East ¼ of Section 5, Township 23, ODYD, Except Plans 896, B645 and KAP69724                                                                        | RU1h & P3        | RU1h & P3        |
| 2025 Begbie Road             | Lot A, Sections 4,5,8 and 9, Township 23, ODYD, Plan KAP69724 Except Plans KAP71944, KAP73768, KAP75949, KAP78547, KAP80107, KAP81912, KAP85278 and KAP86750 | RU1h & P3        | RU1h & P3        |
| 225 Clifton Road             | Lot D, Section 8, Township 23, ODYD, Plan<br>KAP75116                                                                                                        | RM3              | RU1h             |