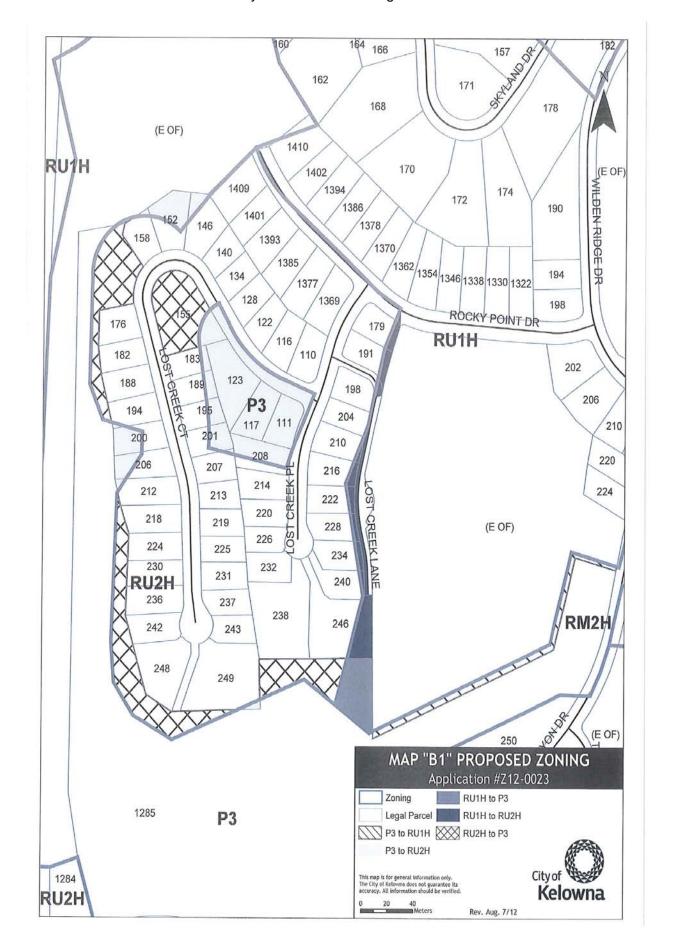

2. AND THAT City of Kelowna Zoning Bylaw No. 8000 be amended by changing the zoning classification for a portion of the following subject properties as per Table 2 below and as shown on Map "B1" attached to and forming part of this bylaw:

|                           | TABLE 2                                            |                  |                  |
|---------------------------|----------------------------------------------------|------------------|------------------|
| STREET ADDRESS            | LEGAL DESCRIPTION                                  | PROPOSED<br>ZONE | EXISTING<br>ZONE |
| 155 Lost Creek<br>Court   | Lot 53, Section 5, Township 23, ODYD, Plan EPP9195 | RU2h             | P3               |
| 208 Lost Creek<br>Place   | Lot 57, Section 5, Township 23, ODYD, Plan EPP9195 | RU2h             | P3               |
| 183 Lost Creek<br>Court   | Lot 52, Section 5, Township 23, ODYD, Plan EPP9195 | P3               | RU2h             |
| 189 Lost Creek<br>Court   | Lot 51, Section 5, Township 23, ODYD, Plan EPP9195 | P3               | RU2h             |
| 195 Lost Creek<br>Court   | Lot 50, Section 5, Township 23, ODYD, Plan EPP9195 | P3               | RU2h             |
| 201 Lost Creek<br>Court   | Lot 49, Section 5, Township 23, ODYD, Plan EPP9195 | P3               | RU2h             |
| 207 Lost Creek<br>Court   | Lot 48, Section 5, Township 23, ODYD, Plan EPP9195 | P3               | RU2h             |
| 1409 Rocky Point<br>Drive | Lot 13, Section 5, Township 23, ODYD, Plan EPP9195 | RU2h             | P3               |
| 146 Lost Creek<br>Court   | Lot 25, Section 5, Township 23, ODYD, Plan EPP9195 | RU2h             | P3               |
| 152 Lost Creek<br>Court   | Lot 26, Section 5, Township 23, ODYD, Plan EPP9195 | RU2h             | P3               |
| 158 Lost Creek<br>Court   | Lot 27, Section 5, Township 23, ODYD, Plan EPP9195 | RU2h             | P3               |

| 194 Lost Creek<br>Court | Lot 31, Section 5, Township 23, ODYD, Plan<br>EPP9195 | RU2h           | P3   |
|-------------------------|-------------------------------------------------------|----------------|------|
| 200 Lost Creek<br>Court | Lot 32, Section 5, Township 23, ODYD, Plan EPP9195    | RU2h           | P3   |
| 206 Lost Creek<br>Court | Lot 33, Section 5, Township 23, ODYD, Plan EPP9195    | RU2h           | P3   |
| 212 Lost Creek<br>Court | Lot 34, Section 5, Township 23, ODYD, Plan<br>EPP9195 | RU2h           | P3   |
| 249 Lost Creek<br>Court | Lot 41, Section 5, Township 23, ODYD, Plan<br>EPP9195 | RU2h           | P3   |
| 246 Lost Creek<br>Lane  | Lot 63, Section 5, Township 23, ODYD, Plan<br>EPP9195 | RU1h           | RU2h |
| 240 Lost Creek<br>Lane  | Lot 64, Section 5, Township 23, ODYD, Plan<br>EPP9195 | RU1h           | RU2h |
| 234 Lost Creek<br>Lane  | Lot 65, Section 5, Township 23, ODYD, Plan<br>EPP9195 | RU1h           | RU2h |
| 228 Lost Creek<br>Lane  | Lot 66, Section 5, Township 23, ODYD, Plan<br>EPP9195 | RU1h           | RU2h |
| 222 Lost Creek<br>Lane  | Lot 67, Section 5, Township 23, ODYD, Plan<br>EPP9195 | RU1h           | RU2h |
| 216 Lost Creek<br>Lane  | Lot 68, Section 5, Township 23, ODYD, Plan<br>EPP9195 | RU1h           | RU2h |
| 210 Lost Creek<br>Lane  | Lot 69, Section 5, Township 23, ODYD, Plan<br>EPP9195 | RU1h           | RU2h |
| 191 Lost Creek<br>Place | Lot 72, Section 5, Township 23, ODYD, Plan<br>EPP9195 | RU1h           | RU2h |
| 179 Lost Creek<br>Place | Lot 73, Section 5, Township 23, ODYD, Plan EPP9195    | RU1h           | RU2h |
| 1285 Rio Drive          | Lot 74, Section 5, Township 23, ODYD, Plan<br>EPP9195 | RU1h &<br>RU2h | P3   |